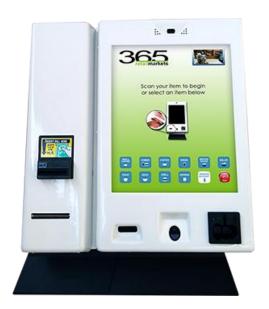

#### **MICRO MARKET & PANTRY SERVICES**

Self-Serve Kiosk Micro-Markets give your workplace an exciting new vibe with an open market that uses advanced technology to offer hundreds of snack, beverage and meal options to your employees 24/7. From menu to layout, each market is designed specifically for your unique setting and your staff's specific tastes.

Each market comes equipped with its own webbased inventory system, a self-checkout kiosk and security cameras. With these systems in place we know exactly what your market needs on delivery day, your employees have multiple ways to pay and theft amounts are negligible.