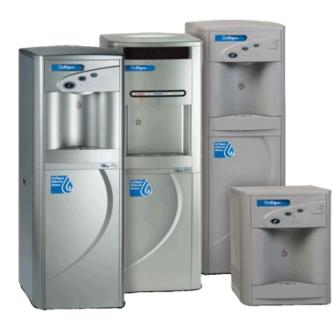

#### CULLIGAN WATER OFFERINGS PAGE 23

| WATER SOFTNERS SYSTEMS       | PAGE 24      |
|------------------------------|--------------|
| REVERSE OSMOSIS SYSTEMS      | PAGE 25      |
| FILTER SELECTIONS            | PAGE 26      |
| BOTTLE FREE COOLERS          | PAGE 27 - 28 |
| BOTTLE TOP COOLERS           | PAGE 29      |
| COFFEE MACHINE SYSTEMS       | PAGE 30 - 31 |
| COFFEE / BREAK ROOM SUPPLIES | PAGE 32 - 41 |