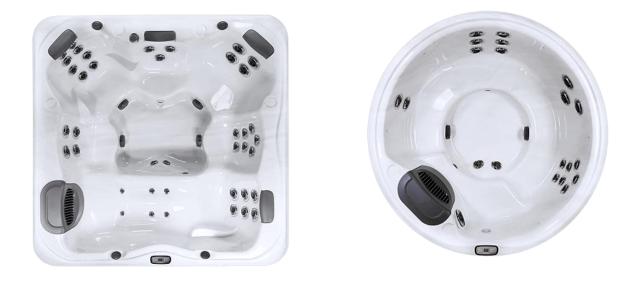

# **TABLE OF CONTENTS CONTINUED**

| bullfrog Bullfrog Spas Offerings | PAGE 42 - 49 |
|----------------------------------|--------------|
| M SERIES SPA                     | PAGE 50      |
| STIL SERIES SPA                  | PAGE 51      |
| A SERIES SPA                     | PAGE 52      |
| R SERIES SPA                     | PAGE 53      |
| X SERIES SPA                     | PAGE 54      |
| SPA CLEANING & MAINTENCE         | PAGE 55 - 57 |