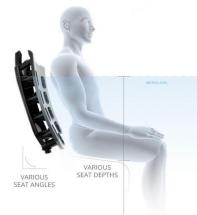

ple, and clean. The STIL spa by Bullfrog Spas is the only portable spa to have been recognized with the prestigious iF International Design Award.

Improve your backyard and home with a spa designed specifically for

your style.



## **Additional Features & Options**

Your Bullfrog Spa will be your go-to place for relaxation, therapy, family time, and fun.

Take advantage of the best hot tub features, including:

- Premium Water Features
- Mood & Feature Lighting
- In-Spa Audio System
- Cloud Control App
- And More...



**Mood Lighting** 



Quality, tight-fitting cover Bullfrog Spas' Patio Peformance™ cover design keeps cool air out and prevents heat from escaping. These covers are designed specifically for your Bullfrog Spa to maximize its energy efficiency.



Feature light



Audio



Are you short, tall, or somewhere in between?

No matter your height or preferred seat depth, Bullfrog Spas has a comfortable seat just for you.

Relax in a premium lounger, enjoy a full-body massage in a deep seat, or hang out in a shallow seat to avoid getting your hair wet. With **varying seat types and depths**, your whole family can enjoy the spa together.

Just place your favorite JetPak massage in your favorite seat and start relaxing.

MONTHLY OPERATION COST for an A7L model

## **Energy Efficiency**

Bullfrog Spas are built with full foam insulation and up to 90% less plumbing. This ultra-efficient plumbing design provides more powerful massages while minimizing energy costs, saving you thousands of dollars over time.

Look at the energy chart provided to see how a Bullfrog Spa