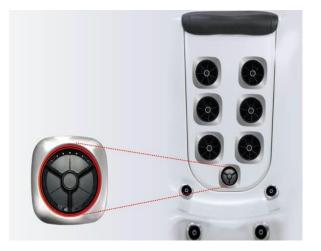

JetPak® is designed to provide a unique massage with unique wellness benefits. You are empowered to design your spa specifically for your personal needs and preferences, and because JetPaks® are interchangeable, you can upgrade JetPaks or move them to different locations within the spa at any time.

## Where do you ache?

Bullfrog Spas has JetPaks specifically designed for your lower back, spine, neck, shoulders, and more. With varying massage types and thoughtful jet placements, you'll be sure to find JetPaks that **relieve your specific aches and pains**. Choose your own jet massages Bullfrog Spas' JetPak Therapy System includes **17 interchangeable JetPak massages** to choose from so you can personalize your hot tub experience.

## Review the entire selection of Bullfrog Spas JetPaks.





## How powerful of a massage do you need?

You don't have the same preference when it comes to jet power as your neighbor, and your preference changes day-to-day based on your activities.

Turn the intensity up after a tough exercise or a stressful day of work, or choose a gentle pressure when relaxing with friends or family. To customize the massage intensity for that **"just right" feeling**, simply turn the therapy dial up or down.

## Award-Winning Designs

Bullfrog Spas are elegantly designed, classically inspired, simple, and clean. The STIL spa by Bullfrog Spas is the only portable spa to have been recognized with the prestigious iF International Design Award.

Improve your backyard and home with a spa designed specifically for

your style.



## **Additional Features & Options*