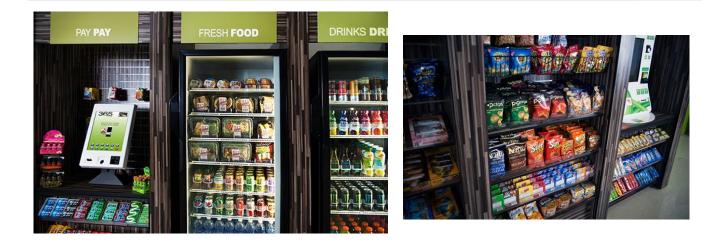

#### **MICRO MARKET & PANTRY SERVICES**

Self-Serve Kiosk Micro-Markets give your workplace an exciting new vibe with an open market that uses advanced technology to offer hundreds of snack, beverage and meal options to your employees 24/7. From menu to layout, each market is designed specifically for your unique setting and your staff's specific tastes.

Our expansive product selection includes both traditional "must-haves" and a variety of betterfor-you options. Help employees choose those healthier options with one of our many loyalty/incentive programs built around snacks that are gluten free, organic, high in protein, etc.

Our innovative open markets eliminate cafeteria expenses, increase workplace productivity, improve job satisfaction, promote and support wellness initiatives and help attract/retain employees that your company wants and needs.

Each market comes equipped with its own webbased inventory system, a self-checkout kiosk and security cameras. With these systems in place we know exactly what your market needs on delivery day, your employees have multiple ways to pay and theft amounts are negligible.