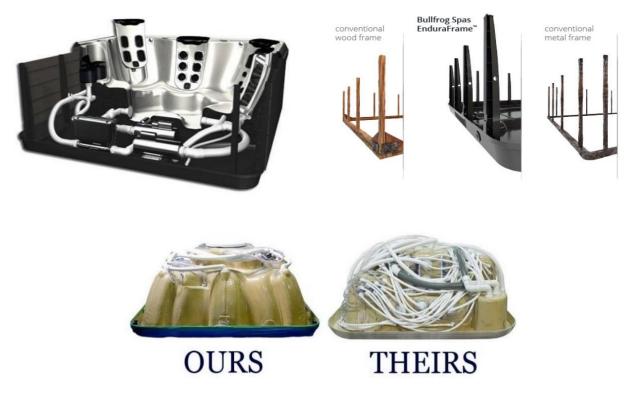

very little escapes to the outside air.

In a conventional hot tub you can see that more heat is lost to the outside environment, requiring the hot tub to use more energy to keep the water warm.

Infrared Heat Map – Bullfrog Spa







## Less Plumbing = Less Energy Loss

Because Bullfrog Spas are built with the patented JetPak Therapy System<sup>™</sup>, they utilize about 90% less plumbing than conventional hot tubs. Less plumbing equals less friction and less energy used to get water to the jets.

In addition, most of the water delivery system in a Bullfrog Spa is inside of the proprietary H2Air Manifold on the JetPak and is submerged in the hot water. Any heat from water in the JetPak manifold transfers directly to the spa water rather than being lost to the cold outside environment.



## Rely on quality construction

Look forward to years of enjoyment with the most reliable, longest-lasting hot tub brand. Built without wood or metal, your Bullfrog Spa will **never rot or corrode**. Unnecessary holes and plumbing used in conventional spas were eliminated to prevent leaks and failures. Rest easy knowing you're investing in a trouble-free spa.

Full foam insulation and up to **90% less plumbing** make Bullfrog Spas the most energy efficient spas in their class. So sit back and relax without worrying about your energy bill.

## Sturdy Frame & Structure

Each Bullfrog Spa is built on our patented EnduraFrame<sup>™</sup> support structure, a sturdy molded ABS spa frame made with no wood or metal so it will never rot or corrode. Our state-of-the-art spa construction methods