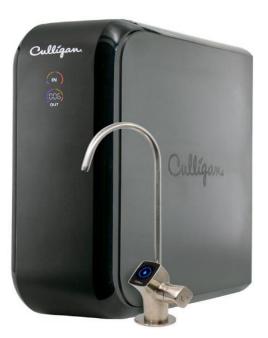

#### CULLIGAN WATER OFFERINGS PAGE 23

| WATER SOFTNERS SYSTEMS       | PAGE 24      |
|------------------------------|--------------|
| REVERSE OSMOSIS SYSTEMS      | PAGE 25      |
| FILTER SELECTIONS            | PAGE 26      |
| BOTTLE FREE COOLERS          | PAGE 27 - 28 |
| BOTTLE TOP COOLERS           | PAGE 29      |
| COFFEE MACHINE SYSTEMS       | PAGE 30 - 31 |
| COFFEE / BREAK ROOM SUPPLIES | PAGE 32 - 41 |