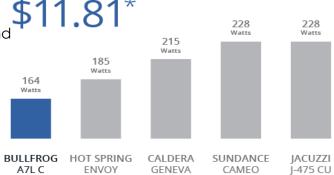

here in between?

No matter your height or preferred seat depth, Bullfrog Spas has a comfortable seat just for you.

Relax in a premium lounger, enjoy a full-body massage in a deep seat, or hang out in a shallow seat to avoid getting your hair wet. With **varying seat types and depths**, your whole family can enjoy the spa together.

Just place your favorite JetPak massage in your favorite seat and start relaxing.

MONTHLY OPERATION COST for an A7L model

## **Energy Efficiency**

Bullfrog Spas are built with full foam insulation and up to 90% less plumbing. This ultra-efficient plumbing design provides more powerful massages while minimizing energy costs, saving you thousands of dollars over time.

Look at the energy chart provided to see how a Bullfrog Spa compares to other spa brands.



\*Spa model energy use figures based on test data published by the California Energy Commission 11/15/19. Testing conducted in accordance with the CEC standard for portable electric spas. Cost estimate calculated based on standby watts recorded using CEC test protocol (60° F, 102° water temp) and an energy cost of \$.10 per kilowatt hour. Actual energy costs may vary.

## Lower Cost to Own and Operate

Everyone says it, but data actually shows that Bullfrog Spa models are the most energy efficient hot tubs in their class.\*

Every single Bullfrog Spa model meets or exceeds the stringent energy guidelines of the California Energy Commission (CEC).

With the superior energy efficiency, you will enjoy keeping extra money each month almost as much as you will enjoy relaxing in your spa.

\*E