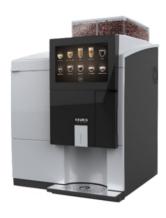

QUIPMENT</b>  | <b>FINANCE</b> | <u>RENTAL</u> | <u>PURCHASE</u> |
|-------------|-------------------|----------------|---------------|-----------------|
| VKI50-38114 | K1500 (MANUAL)    | N/A            | \$25.00       | \$255.39        |
| VKI50-37952 | K2500 (MANUAL)    | N/A            | \$25.00       | \$490.40        |
| VKI50-37952 | K2500 (PLUMBED IN | N/A            | \$25.00       | \$400.00        |
| VKI50-37955 | K3500             | \$14.66        | \$55.00       | \$1,331.69      |
| VKI50-37088 | K4000             | \$18.32        | \$60.00       | \$1,536.96      |
| VKIECCTOUCH | VKI TOUCH         | \$77.60        | \$60.00       | \$6,285.24      |
| VKIMOMENTUM | VKI MOMENTUM      | \$127.65       | \$65.00       | \$10,707.36     |



K1500



K2500



K3500



K4000



**VKI TOUCH** 



VKI MOMENTUM

#### **NOTES**

- ALL RENTAL COFFEE BREWERS MUST USE CULLIGAN REVERSE OSMOSIS WATER
- RENTAL FEE WAIVED FOR COFFEE AND BOARDROOM SUPPLIES OVER A CERTAIN DOLLAR
- ALL COFFEE BREWERS MUST USE REVERSE OSMOSIS WATER
- ADDITONAL \$39.99 APPLIED TO PLUMBED-IN UNITS WITHOUT REVERSE OSMOSIS WATER

## **WATER & ICE PRODUCTS**

| PRODUCT