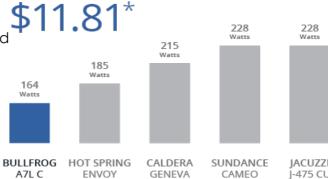

in between?

No matter your height or preferred seat depth, Bullfrog Spas has a comfortable seat just for you.

Relax in a premium lounger, enjoy a full-body massage in a deep seat, or hang out in a shallow seat to avoid getting your hair wet. With **varying seat types and depths**, your whole family can enjoy the spa together.

Just place your favorite JetPak massage in your favorite seat and start relaxing.

### **Energy Efficiency**

Bullfrog Spas are built with full foam insulation and up to 90% less plumbing. This ultra-efficient plumbing design provides more powerful massages while minimizing energy costs, saving you thousands of dollars over time.

Look at the energy chart provided to see how a Bullfrog Spa compares to other spa brands.

### MONTHLY OPERATION COST for an A7L model



\*Spa model energy use figures based on test data published by the California Energy Commission 11/15/19. Testing conducted in accordance with the CEC standard for portable electric spas. Cost estimate calculated based on standby watts recorded using CEC test protocol (60° F, 102° water temp) and an energy cost of \$.10 per kilowatt hour. Actual energy costs may vary.

### Lower Cost to Own and Operate

Everyone says it, but data actually shows that Bullfrog Spa models are the most energy efficient hot tubs in their class.\*

Every single Bullfrog Spa model meets or exceeds the stringent energy guidelines of the California Energy Commission (CEC).

With the superior energy efficiency, you will enjoy keeping extra money each month almost as much as you will enjoy relaxing in your spa.

\*