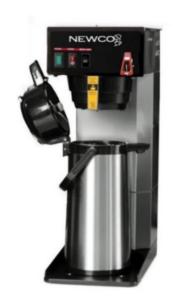

#### **GUM**

| PRODUCT                             | DESCRIPTION                  | CATEGORY     | PRICE  |
|-------------------------------------|------------------------------|--------------|--------|
| Dentyne                             | DENTYNE ASSORTED GUM         | PACKAGE 12'S | \$1.05 |
| Dentyne                             | DENTYNE FIRE                 | SINGLES      | \$0.79 |
| Dentyne                             | DENTYNE ICE ARTIC BUBBLEMINT | PACKAGE 12'S | \$0.78 |
| Dentyne                             | DENTYNE ICE INTENSE          | PACKAGE 12'S | \$0.79 |
| Dentyne                             | DENTYNE ICE SHIVER           | PACKAGE 12'S | \$0.98 |
| <jul><li>Juicy Fruit&gt;</li></jul> | JUICY FRUIT ORIGINAL         | PACKAGE 10'S | \$0.50 |
| Side Side                           | STRIDE SPEARMINT             | PACKAGE 12'S | \$1.39 |
| Trident                             | TRIDENT FRESHMINT PELLET     | PACKAGE 12'S | \$0.78 |
| Trident                             | TRIDENT SPEARMINT PELLET     | PACKAGE 12'S | \$0.78 |