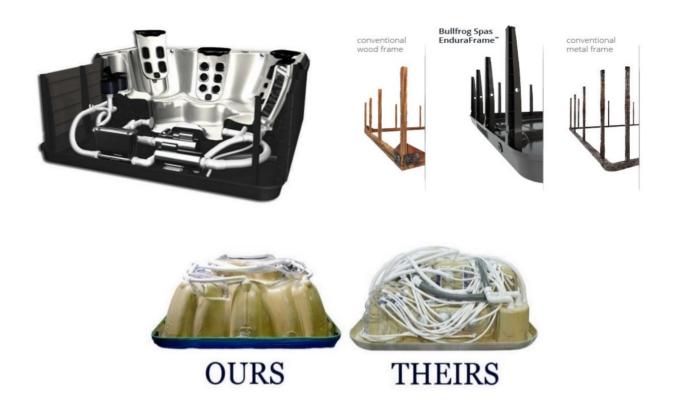

side air.

In a conventional hot tub you can see that more heat is lost to the outside environment, requiring the hot tub to use more energy to keep the water warm.

Infrared Heat Map – Bullfrog Spa



Infrared Heat Map – Conventional Spa



### **Less Plumbing = Less Energy Loss**

Because Bullfrog Spas are built with the patented JetPak Therapy System™, they utilize about 90% less plumbing than conventional hot tubs. Less plumbing equals less friction and less energy used to get water to the jets.

In addition, most of the water delivery system in a Bullfrog Spa is inside of the proprietary H2Air Manifold on the JetPak and is submerged in the hot water. Any heat from water in the JetPak manifold transfers directly to the spa water rather than being lost to the cold outside environment.



### Rely on quality construction

Look forward to years of enjoyment with the most reliable, longest-lasting hot tub brand. Built without wood or metal, your Bullfrog Spa will **never rot or corrode**. Unnecessary holes and plumbing used in conventional spas were eliminated to prevent leaks and failures. Rest easy knowing you're investing in a trouble-free spa.

Full foam insulation and up to **90% less plumbing** make Bullfrog Spas the most energy efficient spas in their class. So sit back and relax without worrying about your energy bill.

### **Sturdy Frame & Structure**

Each Bullfrog Spa is built on our patented EnduraFrame<sup>TM</sup> support structure, a sturdy molded ABS spa frame made with no wood or metal so it will never rot or corrode. Our state-of-the-art spa construction m