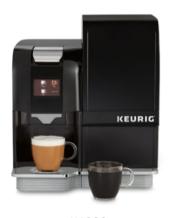

ER | <b>EQUIPMENT</b>  | <b>FINANCE</b> | <u>RENTAL</u> | <u>PURCHASE</u> |
|-------------|-------------------|----------------|---------------|-----------------|
| VKI50-38114 | K1500 (MANUAL)    | N/A            | \$25.00       | \$255.39        |
| VKI50-37952 | K2500 (MANUAL)    | N/A            | \$25.00       | \$490.40        |
| VKI50-37952 | K2500 (PLUMBED IN | N/A            | \$25.00       | \$400.00        |
| VKI50-37955 | K3500             | \$14.66        | \$55.00       | \$1,331.69      |
| VKI50-37088 | K4000             | \$18.32        | \$60.00       | \$1,536.96      |
| VKIECCTOUCH | VKI TOUCH         | \$77.60        | \$60.00       | \$6,285.24      |
| VKIMOMENTUM | VKI MOMENTUM      | \$127.65       | \$65.00       | \$10,707.36     |



K1500



K2500



K3500



K4000



**VKI TOUCH** 



VKI MOMENTUM

#### **NOTES**

- ALL RENTAL COFFEE BREWERS MUST USE CULLIGAN REVERSE OSMOSIS WATER
- RENTAL FEE WAIVED FOR COFFEE AND BOARDROOM SUPPLIES OVER A CERTAIN DOLLAR
- ALL COFFEE BREWERS MUST USE REVERSE OSMOSIS WATER
- ADDITONAL \$39.99 APPLIED TO PLUMBED-IN UNITS WITHOUT REVERSE OSMOSIS WATER

## **WATER & ICE PRODUCTS**

| PRODUCT