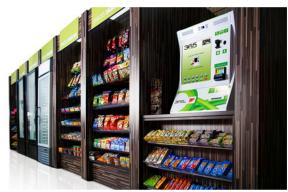

#### MICRO MARKET & PANTRY SERVICES

Self-Serve Kiosk Micro-Markets give your workplace an exciting new vibe with an open market that uses advanced technology to offer hundreds of snack, beverage and meal options to your employees 24/7. From menu to layout, each market is designed specifically for your unique setting and your staff's specific tastes.

Our innovative open markets eliminate cafeteria expenses, increase workplace productivity, improve job satisfaction, promote and support wellness initiatives and help attract/retain employees that your company wants and needs.