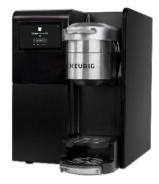

ITEM NUMBER | <b>EQUIPMENT</b>  | <b>FINANCE</b> | <u>RENTAL</u> | <u>PURCHASE</u> |
|-------------|-------------------|----------------|---------------|-----------------|
| VKI50-38114 | K1500 (MANUAL)    | N/A            | \$25.00       | \$255.39        |
| VKI50-37952 | K2500 (MANUAL)    | N/A            | \$25.00       | \$490.40        |
| VKI50-37952 | K2500 (PLUMBED IN | N/A            | \$25.00       | \$400.00        |
| VKI50-37955 | K3500             | \$14.66        | \$55.00       | \$1,331.69      |
| VKI50-37088 | K4000             | \$18.32        | \$60.00       | \$1,536.96      |
| VKIECCTOUCH | VKI TOUCH         | \$77.60        | \$60.00       | \$6,285.24      |
| VKIMOMENTUM | VKI MOMENTUM      | \$127.65       | \$65.00       | \$10,707.36     |



K1500



K2500



K3500



K4000



**VKI TOUCH** 



VKI MOMENTUM

#### **NOTES**

- ALL RENTAL COFFEE BREWERS MUST USE CULLIGAN REVERSE OSMOSIS WATER
- RENTAL FEE WAIVED FOR COFFEE AND BOARDROOM SUPPLIES OVER A CERTAIN DOLLAR
- ALL COFFEE BREWERS MUST USE REVERSE OSMOSIS WATER
- ADDITONAL \$39.99 APPLIED TO PLUMBED-IN UNITS WITHOUT REVERSE OSMOSIS WATER

## **WATER & ICE PRODUCTS**

| PRODUCT