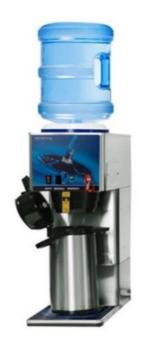

#### **GUM**

| PRODUCT                             | DESCRIPTION                  | CATEGORY     | PRICE  |
|-------------------------------------|------------------------------|--------------|--------|
| Dentyne                             | DENTYNE ASSORTED GUM         | PACKAGE 12'S | \$1.05 |
| Dentyne                             | DENTYNE FIRE                 | SINGLES      | \$0.79 |
| Dentyne                             | DENTYNE ICE ARTIC BUBBLEMINT | PACKAGE 12'S | \$0.78 |
| Dentyne                             | DENTYNE ICE INTENSE          | PACKAGE 12'S | \$0.79 |
| Dentyne                             | DENTYNE ICE SHIVER           | PACKAGE 12'S | \$0.98 |
| <jul><li>Juicy Fruit&gt;</li></jul> | JUICY FRUIT ORIGINAL         | PACKAGE 10'S | \$0.50 |
| Side Side                           | STRIDE SPEARMINT             | PACKAGE 12'S | \$1.39 |
| Trident                             | TRIDENT FRESHMINT PELLET     | PACKAGE 12'S | \$0.78 |
| Trident                             | TRIDENT SPEARMINT PELLET     | PACKAGE 12'S | \$0.78 |