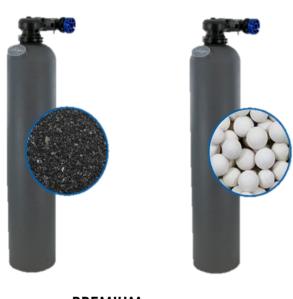

TER (CB/S) | INCL.         | \$239.22        |
| 01026885    | SMART BRINE SENSOR     | INCL.         | \$183.46        |
| 01031925    | AQUA SENSOR            | INCL.         | \$270.28        |

## **SALT-FREE CONDITIONERS**

| <b>ITEM NUMBER</b> | <u>EQUIPMENT</u>   | <b>FINANCE</b> | <u>RENTAL</u> | <u>PURCHASE</u> |
|--------------------|--------------------|----------------|---------------|-----------------|
| 01036143           | PREMIUM WHOLE HOME | \$42.41        | \$72.49       | \$3,557.16      |
| 01036142           | LARGE HOME MODEL   | \$34.36        | \$65.70       | \$2,882.34      |
| 01036141           | STANDARD MODEL     | \$27.30        | \$48.60       | \$2,289.81      |
| 01036140           | CONDO              | \$21.09        | \$37.54       | \$1,768.92      |





PREMIUM STANDARD

## **SALT-FREE ADDONS**

| <b>ITEM NUMBER</b> | <u>EQUIPMENT</u>        | <u>RENTAL</u> | <u>PURCHASE</u> |
|--------------------|-------------------------|---------------|-----------------|
| 150467             | BIG BLUE HOUSING (CB/S) | INCL.         | \$239.22        |
| 15524743           | 20" CARBON BIG BLUE     | INCL.         | \$176.45        |
| 15535643           | 20" SEDIMENT BIG BLUE   | INCL.         | \$79.00         |
| 01036192           | CULLACT MEDIA 0.5L BAG  | INCL.         | \$213.86        |
| 01036193           | CULLACT MEDIA 2.0L BAG  | INCL.         | \$663.16        |

## **LIFE WATER - REVERSE OSMOSIS SYSTEMS**

| <b>ITEM NUMBER</b> | <u>EQUIPMENT</u>        | <b>FINANCE</b> | <u>RENTAL</u> | <b>PURCHASE</b> |
|--------------------|----