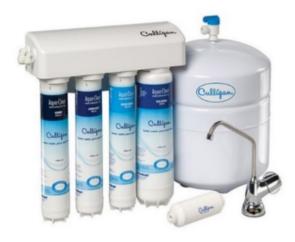

|
| 15535643           | 20" SEDIMENT BIG BLUE   | INCL.         | \$79.00         |
| 01036192           | CULLACT MEDIA 0.5L BAG  | INCL.         | \$213.86        |
| 01036193           | CULLACT MEDIA 2.0L BAG  | INCL.         | \$663.16        |

## **LIFE WATER - REVERSE OSMOSIS SYSTEMS**

| <b>ITEM NUMBER</b> | <u>EQUIPMENT</u>        | <b>FINANCE</b> | <u>RENTAL</u> | <b>PURCHASE</b> |
|--------------------|-------------------------|----------------|---------------|-----------------|
| AQCSP              | AQUACLEAR               | \$16.39        | \$39.95       | \$1,375.00      |
| AQCSPCL            | CLEARLINK PRO           | \$18.48        | \$44.95       | \$1,550.00      |
| 103756265          | AQUASENTIAL TANKLESS RO | \$31.59        | \$65.00       | \$2,650.00      |





**CLEARLINK PRO** 







**TANKLESS RO** 

## **REVERSE OSMOSIS FILTER COSTS**

| <u>EQUIPMENT</u>            | <b>AVG. FILTER LIFE</b> | <u>RENTAL</u> | <u>PURCHASE</u> |
|-----------------------------|-------------------------|---------------|-----------------|
| SEDIMENT                    | 1 YEAR                  | INCL.         | \$40.08         |
| CARBON                      | 1 YEAR                  | INCL.         | \$56.13         |
| POST CARBON                 | 1 YEAR                  | INCL.         | \$36.16         |
| RO MEMBRANE                 | 2 YEARS                 | INCL.         | \$227.65        |
| TOTAL DEFENSE               | 5 YEARS                 | INCL.         | \$138.31        |
| <b>RE-MINERALIZER BOOST</b> | 2 YEARS                 | INCL.