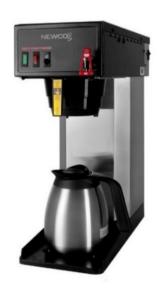

| Crystal Mountain Aspen Hot & Cold   | N/A            | \$15.50       | \$399.00        |
| Crystal Mountain Aspen Cook & Cold  | N/A            | \$12.50       | \$349.00        |
| Waterways Brook Bottom Feed Cooler  | N/A            | \$30.00       | \$582.08        |
| Waterways Stream Bottom Feed Cooler | N/A            | \$30.00       | \$471.70        |







**BROOK BOTTOM FEED** 



**STREAM BOTTOM FEED** 

#### **NEWCO MACHINES**

| ITEM NUMBER  | <b>EQUIPMENT</b> | <b>FINANCE</b> | <u>RENTAL</u> | <u>PURCHASE</u> |
|--------------|------------------|----------------|---------------|-----------------|
| 01015020     | KB-APF/LDF       | \$12.52        | \$25.00       | \$1,421.69      |
| FC-TS-120730 | FC SERIES        | \$17.84        | \$25.00       | \$1,445.47      |







**KB-APF/LDF** 

**FC-SERIES** 

## **COFFEE MACHINE SERVICE COSTS**

| ITEM NUMBER | <u>EQUIPMENT</u>  | <u>FINANCE</u> | <u>RENTAL</u> | <u>PURCHASE</u> |
|-------------|-------------------|----------------|---------------|-----------------|
| 01031244    | INSTALLATION FEE  | \$1.78         | \$150.00      | \$150.00        |
|             | SERVICE (HOURLY)* | \$149.00       | INCL.         | \$149.00        |

\* Parts Not Included

#### **KEURIG MACHINES**

| ITEM NUMBER | <b>EQUIPMENT</b>  | <b>FINANCE</b> | <u>RENTAL</u> | <u>PURCHASE</u> |
|-------------|-------------------|----------------|---------------|-----------------|
| VKI50-38114 | K1500 (MANUAL)    | N/A            | \$25.00       | \$255.39        |
| VKI50-37952 | K2500 (MANUAL)    | N/A            | \$25.00       |