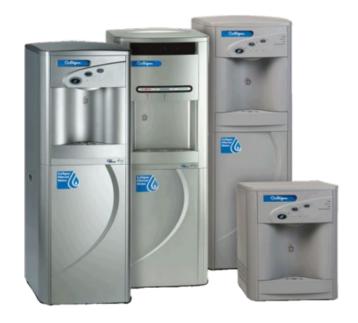

OOST</b> | 2 YEARS                 | INCL.         | \$132.06        |





#### **BOTTLE FREE COOLERS**

| <b>ITEM NUMBER</b> | <u>EQUIPMENT</u>       | <b>FINANCE</b> | <b>RENTAL</b> | <b>PURCHASE</b> |
|--------------------|------------------------|----------------|---------------|-----------------|
| POURCTRO*          | COUNTERTOP BFC         | \$28.73        | \$60.00       | \$2,295.00      |
| POUALLPRO*         | <b>ALL-PURPOSE BFC</b> | \$28.73        | \$60.00       | \$2,295.00      |
| POUPREMRO*         | PREMIUM BFC            | \$31.23        | \$70.00       | \$2,495.00      |
| POUEXECRO*         | <b>EXECTUTIVE BFC</b>  | \$33.73        | \$75.00       | \$2,695.00      |
| 00089391*          | WL 800 MAX II          | \$42.73        | \$85.00       | \$3,248.70      |





#### FILTERED BOTTLE FREE COOLERS

| ITEM NUMBER  | <b>EQUIPMENT</b>      | <b>FINANCE</b> | <u>RENTAL</u> | <u>PURCHASE</u> |
|--------------|-----------------------|----------------|---------------|-----------------|
| POURCTFLT**  | COUNTERTOP BFC        | \$17.46        | \$45.00       | \$1,395.00      |
| POUALLFLT**  | ALL-PURPOSE BFC       | \$17.46        | \$45.00       | \$1,395.00      |
| POUPREMFLT** | PREMIUM BFC           | \$21.21        | \$55.00       | \$1,695.00      |
| POUEXECFLT** | <b>EXECTUTIVE BFC</b> | \$23.71        | \$65.00       | \$1,895.00      |
| 00089391**   | WL 800 MAX II         | \$32.73        | \$75.00       | \$1,931.20      |

#### **NOTES**

<sup>\*</sup> BOTTLE FREE COOLER PRICES INCLUDE REVERSE OSMOSIS WATER UNIT

<sup>\*\*</sup> FILTERED