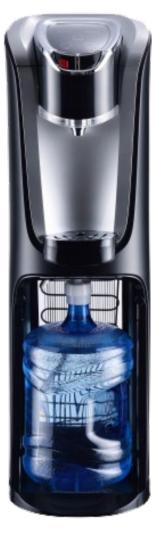

#### **CHIPS**

| PRO                                                                                                                                                                                                                                                                                                                                                                                                                                                                                                                                                                                                                                                                                                                                                                                                                                                                                                                                                                                                                                                                                                                                                                                                                                                                                                                                                                                                                                                                                                                                                                                                                                                                                                                                                                                                                                                                                                                                                                                                                                                                                                                            | DUCT                                                                                                                                                                                                                                                                                                                                                                                                                                                                                                                                                                                                                                                                                                                                                                                                                                                                                                                                                                                                                                                                                                                                                                                                                                                                                                                                                                                                                                                                                                                                                                                                                                                                                                                                                                                                                                                                                                                                                                                                                                                                                                                                                                                                                                                                                                                                                                                                                                                                                                                                                   | DESCRIPTION                           | CATEGORY | PRICE  |
|--------------------------------------------------------------------------------------------------------------------------------------------------------------------------------------------------------------------------------------------------------------------------------------------------------------------------------------------------------------------------------------------------------------------------------------------------------------------------------------------------------------------------------------------------------------------------------------------------------------------------------------------------------------------------------------------------------------------------------------------------------------------------------------------------------------------------------------------------------------------------------------------------------------------------------------------------------------------------------------------------------------------------------------------------------------------------------------------------------------------------------------------------------------------------------------------------------------------------------------------------------------------------------------------------------------------------------------------------------------------------------------------------------------------------------------------------------------------------------------------------------------------------------------------------------------------------------------------------------------------------------------------------------------------------------------------------------------------------------------------------------------------------------------------------------------------------------------------------------------------------------------------------------------------------------------------------------------------------------------------------------------------------------------------------------------------------------------------------------------------------------|--------------------------------------------------------------------------------------------------------------------------------------------------------------------------------------------------------------------------------------------------------------------------------------------------------------------------------------------------------------------------------------------------------------------------------------------------------------------------------------------------------------------------------------------------------------------------------------------------------------------------------------------------------------------------------------------------------------------------------------------------------------------------------------------------------------------------------------------------------------------------------------------------------------------------------------------------------------------------------------------------------------------------------------------------------------------------------------------------------------------------------------------------------------------------------------------------------------------------------------------------------------------------------------------------------------------------------------------------------------------------------------------------------------------------------------------------------------------------------------------------------------------------------------------------------------------------------------------------------------------------------------------------------------------------------------------------------------------------------------------------------------------------------------------------------------------------------------------------------------------------------------------------------------------------------------------------------------------------------------------------------------------------------------------------------------------------------------------------------------------------------------------------------------------------------------------------------------------------------------------------------------------------------------------------------------------------------------------------------------------------------------------------------------------------------------------------------------------------------------------------------------------------------------------------------|---------------------------------------|----------|--------|
| Arriba                                                                                                                                                                                                                                                                                                                                                                                                                                                                                                                                                                                                                                                                                                                                                                                                                                                                                                                                                                                                                                                                                                                                                                                                                                                                                                                                                                                                                                                                                                                                                                                                                                                                                                                                                                                                                                                                                                                                                                                                                                                                                                                         | See Marie                                                                                                                                                                                                                                                                                                                                                                                                                                                                                                                                                                                                                                                                                                                                                                                                                                                                                                                                                                                                                                                                                                                                                                                                                                                                                                                                                                                                                                                                                                                                                                                                                                                                                                                                                                                                                                                                                                                                                                                                                                                                                                                                                                                                                                                                                                                                                                                                                                                                                                                                              | ARRIBA NACHO TORTILAS 84g             | CHIPS    | \$1.15 |
| 30 202                                                                                                                                                                                                                                                                                                                                                                                                                                                                                                                                                                                                                                                                                                                                                                                                                                                                                                                                                                                                                                                                                                                                                                                                                                                                                                                                                                                                                                                                                                                                                                                                                                                                                                                                                                                                                                                                                                                                                                                                                                                                                                                         | Approximately and                                                                                                                                                                                                                                                                                                                                                                                                                                                                                                                                                                                                                                                                                                                                                                                                                                                                                                                                                                                                                                                                                                                                                                                                                                                                                                                                                                                                                                                                                                                                                                                                                                                                                                                                                                                                                                                                                                                                                                                                                                                                                                                                                                                                                                                                                                                                                                                                                                                                                                                                      | BBQ CORN CHIPS 85g                    | CHIPS    | \$1.15 |
| Costo                                                                                                                                                                                                                                                                                                                                                                                                                                                                                                                                                                                                                                                                                                                                                                                                                                                                                                                                                                                                                                                                                                                                                                                                                                                                                                                                                                                                                                                                                                                                                                                                                                                                                                                                                                                                                                                                                                                                                                                                                                                                                                                          | 30                                                                                                                                                                                                                                                                                                                                                                                                                                                                                                                                                                                                                                                                                                                                                                                                                                                                                                                                                                                                                                                                                                                                                                                                                                                                                                                                                                                                                                                                                                                                                                                                                                                                                                                                                                                                                                                                                                                                                                                                                                                                                                                                                                                                                                                                                                                                                                                                                                                                                                                                                     | CHEETOS CHEDDER JALAPENO 54g          | CHIPS    | \$0.66 |
| 1132                                                                                                                                                                                                                                                                                                                                                                                                                                                                                                                                                                                                                                                                                                                                                                                                                                                                                                                                                                                                                                                                                                                                                                                                                                                                                                                                                                                                                                                                                                                                                                                                                                                                                                                                                                                                                                                                                                                                                                                                                                                                                                                           |                                                                                                                                                                                                                                                                                                                                                                                                                                                                                                                                                                                                                                                                                                                                                                                                                                                                                                                                                                                                                                                                                                                                                                                                                                                                                                                                                                                                                                                                                                                                                                                                                                                                                                                                                                                                                                                                                                                                                                                                                                                                                                                                                                                                                                                                                                                                                                                                                                                                                                                                                        | CHEETOS CRUNCHY 70g                   | CHIPS    | \$0.85 |
| Dontos                                                                                                                                                                                                                                                                                                                                                                                                                                                                                                                                                                                                                                                                                                                                                                                                                                                                                                                                                                                                                                                                                                                                                                                                                                                                                                                                                                                                                                                                                                                                                                                                                                                                                                                                                                                                                                                                                                                                                                                                                                                                                                                         |                                                                                                                                                                                                                                                                                                                                                                                                                                                                                                                                                                                                                                                                                                                                                                                                                                                                                                                                                                                                                                                                                                                                                                                                                                                                                                                                                                                                                                                                                                                                                                                                                                                                                                                                                                                                                                                                                                                                                                                                                                                                                                                                                                                                                                                                                                                                                                                                                                                                                                                                                        | DORITOS COOL RANCH 70g                | CHIPS    | \$0.63 |
|                                                                                                                                                                                                                                                                                                                                                                                                                                                                                                                                                                                                                                                                                                                                                                                                                                                                                                                                                                                                                                                                                                                                                                                                                                                                                                                                                                                                                                                                                                                                                                                                                                                                                                                                                                                                                                                                                                                                                                                                                                                                                                                                | Doritos                                                                                                                                                                                                                                                                                                                                                                                                                                                                                                                                                                                                                                                                                                                                                                                                                                                                                                                                                                                                                                                                                                                                                                                                                                                                                                                                                                                                                                                                                                                                                                                                                                                                                                                                                                                                                                                                                                                                                                                                                                                                                                                                                                                                                                                                                                                                                                                                                                                                                                                                                | DORITOS NACHO CHEESE 70gm             | CHIPS    | \$0.85 |
| Doritos                                                                                                                                                                                                                                                                                                                                                                                                                                                                                                                                                                                                                                                                                                                                                                                                                                                                                                                                                                                                                                                                                                                                                                                                                                                                                                                                                                                                                                                                                                                                                                                                                                                                                                                                                                                                                                                                                                                                                                                                                                                                                                                        |                                                                                                                                                                                                                                                                                                                                                                                                                                                                                                                                                                                                                                                                                                                                                                                                                                                                                                                                                                                                                                                                                                                                                                                                                                                                                                                                                                                                                                                                                                                                                                                                                                                                                                                                                                                                                                                                                                                                                                                                                                                                                                                                                                                                                                                                                                                                                                                                                                                                                                                                                        | DORITOS ZESTY CHEESE 70gm             | CHIPS    | \$0.85 |
| HERRIS TO THE PARTY OF THE PART | CHEEZIES                                                                                                                                                                                                                                                                                                                                                                                                                                                                                                                                                                                                                                                                                                                                                                                                                                                                                                                                                                                                                                                                                                                                                                                                                                                                                                                                                                                                                                                                                                                                                                                                                                                                                                                                                                                                                                                                                                                                                                                                                                                                                                                                                                                                                                                                                                                                                                                                                                                                                                                                               | HAWKINS CHEEZIES 45g                  | CHIPS    | \$0.76 |
|                                                                                                                                                                                                                                                                                                                                                                                                                                                                                                                                                                                                                                                                                                                                                                                                                                                                                                                                                                                                                                                                                                                                                                                                                                                                                                                                                                                                                                                                                                                                                                                                                                                                                                                                                                                                                                                                                                                                                                                                                                                                                                                                | HICKORY                                                                                                                                                                                                                                                                                                                                                                                                                                                                                                                                                                                                                                                                                                                                                                                                                                                                                                                                                                                                                                                                                                                                                                                                                                                                                                                                                                                                                                                                                                                                                                                                                                                                                                                                                                                                                                                                                                                                                                                                                                                                                                                                                                                                                                                                                                                                                                                                                                                                                                                                                | HERR'S PIZZA CHEESIES 28g             | CHIPS    | \$0.55 |
| =                                                                                                                                                                                                                                                                                                                                                                                                                                                                                                                                                                                                                                                                                                                                                                                                                                                                                                                                                                                                                                                                                                                                                                                                                                                                                                                                                                                                                                                                                                                                                                                                                                                                                                                                                                                                                                                                                                                                                                                                                                                                                                                              | JULIENIES<br>A L'HICKORY                                                                                                                                                                                                                                                                                                                                                                                                                                                                                                                                                                                                                                                                                                                                                                                                                                                                                                                                                                                                                                                                                                                                                                                                                                                                                                                                                                                                                                                                                                                                                                                                                                                                                                                                                                                                                                                                                                                                                                                                                                                                                                                                                                                                                                                                                                                                                                                                                                                                                                                               | HICKORY STICKS 65g                    | CHIPS    | \$0.85 |
| Fitos                                                                                                                                                                                                                                                                                                                                                                                                                                                                                                                                                                                                                                                                                                                                                                                                                                                                                                                                                                                                                                                                                                                                                                                                                                                                                                                                                                                                                                                                                                                                                                                                                                                                                                                                                                                                                                                                                                                                                                                                                                                                                                                          | laus                                                                                                                                                                                                                                                                                                                                                                                                                                                                                                                                                                                                                                                                                                                                                                                                                                                                                                                                                                                                                                                                                                                                                                                                                                                                                                                                                                                                                                                                                                                                                                                                                                                                                                                                                                                                                                                                                                                                                                                                                                                                                                                                                                                                                                                                                                                                                                                                                                                                                                                                                   | LAY'S HOOPS BBQ 57g                   | CHIPS    | \$0.66 |
| (Curs                                                                                                                                                                                                                                                                                                                                                                                                                                                                                                                                                                                                                                                                                                                                                                                                                                                                                                                                                                                                                                                                                                                                                                                                                                                                                                                                                                                                                                                                                                                                                                                                                                                                                                                                                                                                                                                                                                                                                                                                                                                                                                                          | Barbocus<br>Barbocus<br>Barbocus<br>Barbocus<br>Barbocus<br>Barbocus<br>Barbocus<br>Barbocus<br>Barbocus<br>Barbocus<br>Barbocus<br>Barbocus<br>Barbocus<br>Barbocus<br>Barbocus<br>Barbocus<br>Barbocus<br>Barbocus<br>Barbocus<br>Barbocus<br>Barbocus<br>Barbocus<br>Barbocus<br>Barbocus<br>Barbocus<br>Barbocus<br>Barbocus<br>Barbocus<br>Barbocus<br>Barbocus<br>Barbocus<br>Barbocus<br>Barbocus<br>Barbocus<br>Barbocus<br>Barbocus<br>Barbocus<br>Barbocus<br>Barbocus<br>Barbocus<br>Barbocus<br>Barbocus<br>Barbocus<br>Barbocus<br>Barbocus<br>Barbocus<br>Barbocus<br>Barbocus<br>Barbocus<br>Barbocus<br>Barbocus<br>Barbocus<br>Barbocus<br>Barbocus<br>Barbocus<br>Barbocus<br>Barbocus<br>Barbocus<br>Barbocus<br>Barbocus<br>Barbocus<br>Barbocus<br>Barbocus<br>Barbocus<br>Barbocus<br>Barbocus<br>Barbocus<br>Barbocus<br>Barbocus<br>Barbocus<br>Barbocus<br>Barbocus<br>Barbocus<br>Barbocus<br>Barbocus<br>Barbocus<br>Barbocus<br>Barbocus<br>Barbocus<br>Barbocus<br>Barbocus<br>Barbocus<br>Barbocus<br>Barbocus<br>Barbocus<br>Barbocus<br>Barbocus<br>Barbocus<br>Barbocus<br>Barbocus<br>Barbocus<br>Barbocus<br>Barbocus<br>Barbocus<br>Barbocus<br>Barbocus<br>Barbocus<br>Barbocus<br>Barbocus<br>Barbocus<br>Barbocus<br>Barbocus<br>Barbocus<br>Barbocus<br>Barbocus<br>Barbocus<br>Barbocus<br>Barbocus<br>Barbocus<br>Barbocus<br>Barbocus<br>Barbocus<br>Barbocus<br>Barbocus<br>Barbocus<br>Barbocus<br>Barbocus<br>Barbocus<br>Barbocus<br>Barbocus<br>Barbocus<br>Barbocus<br>Barbocus<br>Barbocus<br>Barbocus<br>Barbocus<br>Barbocus<br>Barbocus<br>Barbocus<br>Barbocus<br>Barbocus<br>Barbocus<br>Barbocus<br>Barbocus<br>Barbocus<br>Barbocus<br>Barbocus<br>Barbocus<br>Barbocus<br>Barbocus<br>Barbocus<br>Barbocus<br>Barbocus<br>Barbocus<br>Barbocus<br>Barbocus<br>Barbocus<br>Barbocus<br>Barbocus<br>Barbocus<br>Barbocus<br>Barbocus<br>Barbocus<br>Barbocus<br>Barbocus<br>Barbocus<br>Barbocus<br>Barbocus<br>Barbocus<br>Barbocus<br>Barbocus<br>Barbocus<br>Barbocus<br>Barbocus<br>Barbocus<br>Barbocus<br>Barbocus<br>Barbocus<br>Barbocus<br>Barbocus<br>Barbocus<br>Barbocus<br>Barbocus<br>Barbocus<br>Barbocus<br>Barbocus<br>Barbocus<br>Barbocus<br>Barbocus<br>Barbocus<br>Barbocus<br>Barbocus<br>Barbocus<br>Barbocus<br>Barbocus<br>Barbocus<br>Barbocus<br>Barbocus<br>Barbocus<br>Barbocus<br>Barbocus<br>Barbocus<br>Barbocus<br>Barbocus<br>Barbocus<br>Barbocus<br>Barbocus<br>Barbocus<br>Barbocus<br>Barbocus<br>Barbocus<br>Barbocus<br>Barbocus<br>Barbocus<br>Barboc | LAYS BBQ 60g                          | CHIPS    | \$0.85 |
| Dill Fickle                                                                                                                                                                                                                                                                                                                                                                                                                                                                                                                                                                                                                                                                                                                                                                                                                                                                                                                                                                                                                                                                                                                                                                                                                                                                                                                                                                                                                                                                                                                                                                                                                                                                                                                                                                                                                                                                                                                                                                                                                                                                                                                    |                                                                                                                                                                                                                                                                                                                                                                                                                                                                                                                                                                                                                                                                                                                                                                                                                                                                                                                                                                                                                                                                                                                                                                                                                                                                                                                                                                                                                                                                                                                                                                                                                                                                                                                                                                                                                                                                                                                                                                                                                                                                                                                                                                                                                                                                                                                                                                                                                                                                                                                                                        | LAY'S DILL PICKLE CHIPS 40g           | CHIPS    | \$0.66 |
|                                                                                                                                                                                                                                                                                                                                                                                                                                                                                                                                                                                                                                                                                                                                                                                                                                                                                                                                                                                                                                                                                                                                                                                                                                                                                                                                                                                                                                                                                                                                                                                                                                                                                                                                                                                                                                                                                                                                                                                                                                                                                                                                |                                                                                                                                                                                                                                                                                                                                                                                                                                                                                                                                                                                                                                                                                                                                                                                                                                                                                                                                                                                                                                                                                                                                                                                                                                                                                                                                                                                                                                                                                                                                                                                                                                                                                                                                                                                                                                                                                                                                                                                                                                                                                                                                                                                                                                                                                                                                                                                                                                                                                                                                                        | LAY'S KETCHUP 60g                     | CHIPS    | \$0.79 |
| POPPABLES                                                                                                                                                                                                                                                                                                                                                                                                                                                                                                                                                                                                                                                                                                                                                                                                                                                                                                                                                                                                                                                                                                                                                                                                                                                                                                                                                                                                                                                                                                                                                                                                                                                                                                                                                                                                                                                                                                                                                                                                                                                                                                                      | (Qus                                                                                                                                                                                                                                                                                                                                                                                                                                                                                                                                                                                                                                                                                                                                                                                                                                                                                                                                                                                                                                                                                                                                                                                                                                                                                                                                                                                                                                                                                                                                                                                                                                                                                                                                                                                                                                                                                                                                                                                                                                                                                                                                                                                                                                                                                                                                                                                                                                                                                                                                                   | LAY'S POPPABLES 57g                   | CHIPS    | \$1.51 |
| 4.6.8                                                                                                                                                                                                                                                                                                                                                                                                                                                                                                                                                                                                                                                                                                                                                                                                                                                                                                                                                                                                                                                                                                                                                                                                                                                                                                                                                                                                                                                                                                                                                                                                                                                                                                                                                                                                                                                                                                                                                                                                                                                                                                                          | Cassic                                                                                                                                                                                                                                                                                                                                                                                                                                                                                                                                                                                                                                                                                                                                                                                                                                                                                                                                                                                                                                                                                                                                                                                                                                                                                                                                                                                                                                                                                                                                                                                                                                                                                                                                                                                                                                                                                                                                                                                                                                                                                                                                                                                                                                                                                                                                                                                                                                                                                                                                                 | LAY'S ORIGINAL 60g                    | CHIPS    | \$0.85 |
| Mar Vickeus                                                                                                                                                                                                                                                                                                                                                                                                                                                                                                                                                                                                                                                                                                                                                                                                                                                                                                                                                                                                                                                                                                                                                                                                                                                                                                                                                                                                                                                                                                                                                                                                                                                                                                                                                                                                                                                                                                                                                                                                                                                                                                                    |                                                                                                                                                                                                                                                                                                                                                                                                                                                                                                                                                                                                                                                                                                                                                                                                                                                                                                                                                                                                                                                                                                                                                                                                                                                                                                                                                                                                                                                                                                                                                                                                                                                                                                                                                                                                                                                                                                                                                                                                                                                                                                                                                                                                                                                                                                                                                                                                                                                                                                                                                        | MISS VICKIES SALT & VINEGAR 55g       | CHIPS    | \$0.85 |
| ta Navia                                                                                                                                                                                                                                                                                                                                                                                                                                                                                                                                                                                                                                                                                                                                                                                                                                                                                                                                                                                                                                                                                                                                                                                                                                                                                                                                                                                                                                                                                                                                                                                                                                                                                                                                                                                                                                                                                                                                                                                                                                                                                                                       | Ridsles                                                                                                                                                                                                                                                                                                                                                                                                                                                                                                                                                                                                                                                                                                                                                                                                                                                                                                                                                                                                                                                                                                                                                                                                                                                                                                                                                                                                                                                                                                                                                                                                                                                                                                                                                                                                                                                                                                                                                                                                                                                                                                                                                                                                                                                                                                                                                                                                                                                                                                                                                | RIDGIES ALL DRESSED 66g               | CHIPS    | \$1.15 |
| Riagles                                                                                                                                                                                                                                                                                                                                                                                                                                                                                                                                                                                                                                                                                                                                                                                                                                                                                                                                                                                                                                                                                                                                                                                                                                                                                                                                                                                                                                                                                                                                                                                                                                                                                                                                                                                                                                                                                                                                                                                                                                                                                                                        | 3                                                                                                                                                                                                                                                                                                                                                                                                                                                                                                                                                                                                                                                                                                                                                                                                                                                                                                                                                                                                                                                                                                                                                                                                                                                                                                                                                                                                                                                                                                                                                                                                                                                                                                                                                                                                                                                                                                                                                                                                                                                                                                                                                                                                                                                                                                                                                                                                                                                                                                                                                      | RIDGIES SOURCREAM/ONION/BACON 66g     | CHIPS    | \$1.15 |
| Ond X                                                                                                                                                                                                                                                                                                                                                                                                                                                                                                                                                                                                                                                                                                                                                                                                                                                                                                                                                                                                                                                                                                                                                                                                                                                                                                                                                                                                                                                                                                                                                                                                                                                                                                                                                                                                                                                                                                                                                                                                                                                                                                                          | Old & Dutch                                                                                                                                                                                                                                                                                                                                                                                                                                                                                                                                                                                                                                                                                                                                                                                                                                                                                                                                                                                                                                                                                                                                                                                                                                                                                                                                                                                                                                                                                                                                                                                                                                                                                                                                                                                                                                                                                                                                                                                                                                                                                                                                                                                                                                                                                                                                                                                                                                                                                                                                            | OLD DUTCH RIPPLE PARM/BPEP 66g        | CHIPS    | \$1.15 |
| Old                                                                                                                                                                                                                                                                                                                                                                                                                                                                                                                                                                                                                                                                                                                                                                                                                                                                                                                                                                                                                                                                                                                                                                                                                                                                                                                                                                                                                                                                                                                                                                                                                                                                                                                                                                                                                                                                                                                                                                                                                                                                                                                            | Pingles<br>Pingles                                                                                                                                                                                                                                                                                                                                                                                                                                                                                                                                                                                                                                                                                                                                                                                                                                                                                                                                                                                                                                                                                                                                                                                                                                                                                                                                                                                                                                                                                                                                                                                                                                                                                                                                                                                                                                                                                                                                                                                                                                                                                                                                                                                                                                                                                                                                                                                                                                                                                                                                     | OLD DUTCH SALT & VINEGAR 66g          | CHIPS    | \$1.15 |
| <b>@</b>                                                                                                                                                                                                                                                                                                                                                                                                                                                                                                                                                                                                                                                                                                                                                                                                                                                                                                                                                                                                                                                                                                                                                                                                                                                                                                                                                                                                                                                                                                                                                                                                                                                                                                                                                                                                                                                                                                                                                                                                                                                                                                                       | Pringles                                                                                                                                                                                                                                                                                                                                                                                                                                                                                                                                                                                                                                                                                                                                                                                                                                                                                                                                                                                                                                                                                                                                                                                                                                                                                                                                                                                                                                                                                                                                                                                                                                                                                                                                                                                                                                                                                                                                                                                                                                                                                                                                                                                                                                                                                                                                                                                                                                                                                                                                               | PRINGLES BBQ 156g                     | CHIPS    | \$3.14 |
| 8                                                                                                                                                                                                                                                                                                                                                                                                                                                                                                                                                                                                                                                                                                                                                                                                                                                                                                                                                                                                                                                                                                                                                                                                                                                                                                                                                                                                                                                                                                                                                                                                                                                                                                                                                                                                                                                                                                                                                                                                                                                                                                                              |                                                                                                                                                                                                                                                                                                                                                                                                                                                                                                                                                                                                                                                                                                                                                                                                                                                                                                                                                                                                                                                                                                                                                                                                                                                                                                                                                                                                                                                                                                                                                                                                                                                                                                                                                                                                                                                                                                                                                                                                                                                                                                                                                                                                                                                                                                                                                                                                                                                                                                                                                        | PRINGLES SALT & VINEGAR 156g          | CHIPS    | \$3.14 |
| Guntfood                                                                                                                                                                                                                                                                                                                                                                                                                                                                                                                                                                                                                                                                                                                                                                                                                                                                                                                                                                                                                                                                                                                                                                                                                                                                                                                                                                                                                                                                                                                                                                                                                                                                                                                                                                                                                                                                                                                                                                                                                                                                                                                       | pringles<br>Sylmoso                                                                                                                                                                                                                                                                                                                                                                                                                                                                                                                                                                                                                                                                                                                                                                                                                                                                                                                                                                                                                                                                                                                                                                                                                                                                                                                                                                                                                                                                                                                                                                                                                                                                                                                                                                                                                                                                                                                                                                                                                                                                                                                                                                                                                                                                                                                                                                                                                                                                                                                                    | PRINGLES SALT & VINEGAR GRAB n GO 68g | CHIPS    | \$1.34 |
| TO WILLIAM STATE OF THE STATE O | Sun;                                                                                                                                                                                                                                                                                                                                                                                                                                                                                                                                                                                                                                                                                                                                                                                                                                                                                                                                                                                                                                                                                                                                                                                                                                                                                                                                                                                                                                                                                                                                                                                                                                                                                                                                                                                                                                                                                                                                                                                                                                                                                                                                                                                                                                                                                                                                                                                                                                                                                                                                                   | SMARTFOOD POPCORN 45g                 | CHIPS    | \$0.85 |
|                                                                                                                                                                                                                                                                                                                                                                                                                                                                                                                                                                                                                                                                                                                                                                                                                                                                                                                                                                                                                                                                                                                                                                                                                                                                                                                                                                                                                                                                                                                                                                                                                                                                                                                                                                                                                                                                                                                                                                                                                                                                                                                                | ME                                                                                                                                                                                                                                                                                                                                                                                                                                                                                                                                                                                                                                                                                                                                                                                                                                                                                                                                                                                                                                                                                                                                                                                                                                                                                                                                                                                                                                                                                                                                                                                                                                                                                                                                                                                                                                                                                                                                                                                                                                                                                                                                                                                                                                                                                                                                                                                                                                                                                                                                                     | SUNCHIPS CHEDDAR 60g                  | CHIPS    | \$0.85 |