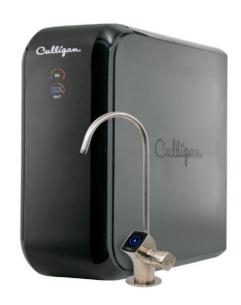

0" SEDIMENT BIG BLUE   | INCL.         | \$79.00         |
| 01036192           | CULLACT MEDIA 0.5L BAG  | INCL.         | \$213.86        |
| 01036193           | CULLACT MEDIA 2.0L BAG  | INCL.         | \$663.16        |

## **LIFE WATER - REVERSE OSMOSIS SYSTEMS**

| <b>ITEM NUMBER</b> | <u>EQUIPMENT</u>        | <b>FINANCE</b> | <u>RENTAL</u> | <b>PURCHASE</b> |
|--------------------|-------------------------|----------------|---------------|-----------------|
| AQCSP              | AQUACLEAR               | \$16.39        | \$39.95       | \$1,375.00      |
| AQCSPCL            | CLEARLINK PRO           | \$18.48        | \$44.95       | \$1,550.00      |
| 103756265          | AQUASENTIAL TANKLESS RO | \$31.59        | \$65.00       | \$2,650.00      |





**CLEARLINK PRO** 







**TANKLESS RO** 

## **REVERSE OSMOSIS FILTER COSTS**

| <u>EQUIPMENT</u>            | <b>AVG. FILTER LIFE</b> | <u>RENTAL</u> | <u>PURCHASE</u> |
|-----------------------------|-------------------------|---------------|-----------------|
| SEDIMENT                    | 1 YEAR                  | INCL.         | \$40.08         |
| CARBON                      | 1 YEAR                  | INCL.         | \$56.13         |
| POST CARBON                 | 1 YEAR                  | INCL.         | \$36.16         |
| RO MEMBRANE                 | 2 YEARS                 | INCL.         | \$227.65        |
| TOTAL DEFENSE               | 5 YEARS                 | INCL.         | \$138.31        |
| <b>RE-MINERALIZER BOOST</b> | 2 YEARS                 | INCL.         | \$132.06        |





##