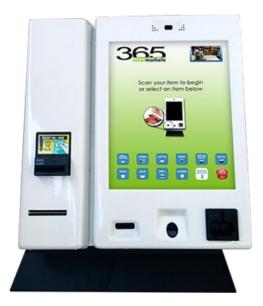

Each market comes equipped with its own webbased inventory system, a self-checkout kiosk and security cameras. With these systems in place we know exactly what your market needs on delivery day, your employees have multiple ways to pay and theft amounts are negligible.