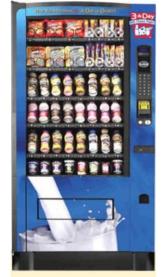

#### VENDING SERVICES

#### **DRINK**

We offer a selection of refreshing Coca-Cola vending equipment, including carbonated beverages, juices, energy drinks and vitamin waters.

Vending machines with our Pepsi line-up includes juices, waters, sports drinks and carbonated classics.

Our snack vending machines feature fully customizable product line-ups. We have many savoury and sweet options to choose from.

#### **MILK & DAIRY**

Enjoy a variety of wholesome snacks and drinks including plain & flavoured milk beverages, cheese snacks and yogurt.

Choose from a variety of vending options including microwaveable meals, sandwiches, hamburgers & hotdogs, breakfast sandwiches, soups, milk and juices.