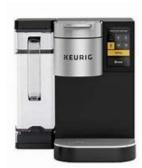

NES**

| ITEM NUMBER | <b>EQUIPMENT</b>  | <b>FINANCE</b> | <u>RENTAL</u> | <u>PURCHASE</u> |
|-------------|-------------------|----------------|---------------|-----------------|
| VKI50-38114 | K1500 (MANUAL)    | N/A            | \$25.00       | \$255.39        |
| VKI50-37952 | K2500 (MANUAL)    | N/A            | \$25.00       | \$490.40        |
| VKI50-37952 | K2500 (PLUMBED IN | N/A            | \$25.00       | \$400.00        |
| VKI50-37955 | K3500             | \$14.66        | \$55.00       | \$1,331.69      |
| VKI50-37088 | K4000             | \$18.32        | \$60.00       | \$1,536.96      |
| VKIECCTOUCH | VKI TOUCH         | \$77.60        | \$60.00       | \$6,285.24      |
| VKIMOMENTUM | VKI MOMENTUM      | \$127.65       | \$65.00       | \$10,707.36     |



K1500



K2500



K3500



K4000



**VKI TOUCH** 



VKI MOMENTUM

#### **NOTES**

- ALL RENTAL COFFEE BREWERS MUST USE CULLIGAN REVERSE OSMOSIS WATER
- RENTAL FEE WAIVED FOR COFFEE AND BOARDROOM SUPPLIES OVER A CERTAIN DOLLAR
- ALL COFFEE BREWERS MUST USE REVERSE OSMOSIS WATER
- ADDITONAL \$39.99 APPLIED TO PLUMBED-IN UNITS WITHOUT REVERSE OSMOSIS WATER

## **WATER & ICE PRODUCTS**

| PRODUCT