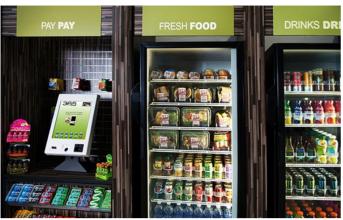

#### MICRO MARKET & PANTRY SERVICES

Self-Serve Kiosk Micro-Markets give your workplace an exciting new vibe with an open market that uses advanced technology to offer hundreds of snack, beverage and meal options to your employees 24/7. From menu to layout, each market is designed specifically for your unique setting and your staff's specific tastes.

Each market comes equipped with its own webbased inventory system, a self-checkout kiosk and security cameras. With these systems in place we know exactly what your market needs on delivery day, your employees have multiple ways to pay and theft amounts are negligible.