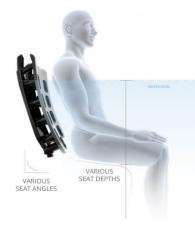

clean. The STIL spa by Bullfrog Spas is the only portable spa to have been recognized with the prestigious iF International Design Award.

Improve your backyard and home with a spa designed specifically for your style.



### Quality, tight-fitting cover

Bullfrog Spas' Patio Peformance™ cover design keeps cool air out and prevents heat from escaping. These covers are designed specifically for your Bullfrog Spa to maximize its energy efficiency.

### **Additional Features & Options**

Your Bullfrog Spa will be your go-to place for relaxation, therapy, family time, and fun.

Take advantage of the best hot tub features, including:

- Premium Water Features
- Mood & Feature Lighting
- In-Spa Audio System
- Cloud Control App
- And More...



**Mood Lighting** 



Feature light



**Audio** 



### Are you short, tall, or somewhere in between?

No matter your height or preferred seat depth, Bullfrog Spas has a comfortable seat just for you.

Relax in a premium lounger, enjoy a full-body massage in a deep seat, or hang out in a shallow seat to avoid getting your hair wet. With **varying seat types and depths**, your whole family can enjoy the spa together.

Just place your favorite JetPak massage in your favorite seat and start relaxing.

### **Energy Efficiency**

Bullfrog Spas are built with full foam insulation and up to 90% less plumbing. This ultra-efficient plumbing design provides more powerful massages while minimizing energy costs, saving you thousands of dollars over time.

Look at the energy chart provided to see how a Bullfrog Spa compares to other spa brands.

### M