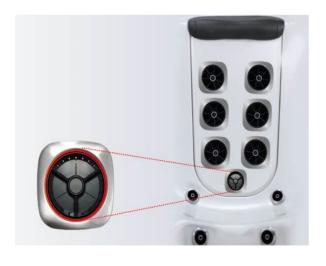

#### **NOTES**

- ANY CONFIGURATION OF FILTERS IS ACCEPTABLE
- ONLY PREMIUM BOTTLE FREE COOLERS CAN HOLD 3 FILTERS
- RO MEMBRANE CAN BE ADDED AT AN ADDITIONAL COST

#### **BOTTLED WATER COOLERS**

| <u>EQUIPMENT</u>                    | <b>FINANCE</b> | <u>RENTAL</u> | <b>PURCHASE</b> |
|-------------------------------------|----------------|---------------|-----------------|
| Crystal Mountain Aspen Hot & Cold   | N/A            | \$15.50       | \$399.00        |
| Crystal Mountain Aspen Cook & Cold  | N/A            | \$12.50       | \$349.00        |
| Waterways Brook Bottom Feed Cooler  | N/A            | \$30.00       | \$582.08        |
| Waterways Stream Bottom Feed Cooler | N/A            | \$30.00       | \$471.70        |

**BROOK BOTTOM FEED** 

**STREAM BOTTOM FEED** 