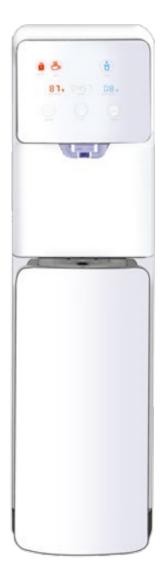

#### **CHIPS**

| PRO                                                                                                                                                                                                                                                                                                                                                                                                                                                                                                                                                                                                                                                                                                                                                                                                                                                                                                                                                                                                                                                                                                                                                                                                                                                                                                                                                                                                                                                                                                                                                                                                                                                                                                                                                                                                                                                                                                                                                                                                                                                                                                                            | DUCT                                                                                                                                                                                                                                                                                                                                                                                                                                                                                                                                                                                                                                                                                                                                                                                                                                                                                                                                                                                                                                                                                                                                                                                                                                                                                                                                                                                                                                                                                                                                                                                                                                                                                                                                                                                                                                                                                                                                                                                                                                                                                                                                                                                                                                                                                                                                                                                                                                                                                                                                                   | DESCRIPTION                           | CATEGORY | PRICE  |
|--------------------------------------------------------------------------------------------------------------------------------------------------------------------------------------------------------------------------------------------------------------------------------------------------------------------------------------------------------------------------------------------------------------------------------------------------------------------------------------------------------------------------------------------------------------------------------------------------------------------------------------------------------------------------------------------------------------------------------------------------------------------------------------------------------------------------------------------------------------------------------------------------------------------------------------------------------------------------------------------------------------------------------------------------------------------------------------------------------------------------------------------------------------------------------------------------------------------------------------------------------------------------------------------------------------------------------------------------------------------------------------------------------------------------------------------------------------------------------------------------------------------------------------------------------------------------------------------------------------------------------------------------------------------------------------------------------------------------------------------------------------------------------------------------------------------------------------------------------------------------------------------------------------------------------------------------------------------------------------------------------------------------------------------------------------------------------------------------------------------------------|--------------------------------------------------------------------------------------------------------------------------------------------------------------------------------------------------------------------------------------------------------------------------------------------------------------------------------------------------------------------------------------------------------------------------------------------------------------------------------------------------------------------------------------------------------------------------------------------------------------------------------------------------------------------------------------------------------------------------------------------------------------------------------------------------------------------------------------------------------------------------------------------------------------------------------------------------------------------------------------------------------------------------------------------------------------------------------------------------------------------------------------------------------------------------------------------------------------------------------------------------------------------------------------------------------------------------------------------------------------------------------------------------------------------------------------------------------------------------------------------------------------------------------------------------------------------------------------------------------------------------------------------------------------------------------------------------------------------------------------------------------------------------------------------------------------------------------------------------------------------------------------------------------------------------------------------------------------------------------------------------------------------------------------------------------------------------------------------------------------------------------------------------------------------------------------------------------------------------------------------------------------------------------------------------------------------------------------------------------------------------------------------------------------------------------------------------------------------------------------------------------------------------------------------------------|---------------------------------------|----------|--------|
| Arriba                                                                                                                                                                                                                                                                                                                                                                                                                                                                                                                                                                                                                                                                                                                                                                                                                                                                                                                                                                                                                                                                                                                                                                                                                                                                                                                                                                                                                                                                                                                                                                                                                                                                                                                                                                                                                                                                                                                                                                                                                                                                                                                         | See Marie                                                                                                                                                                                                                                                                                                                                                                                                                                                                                                                                                                                                                                                                                                                                                                                                                                                                                                                                                                                                                                                                                                                                                                                                                                                                                                                                                                                                                                                                                                                                                                                                                                                                                                                                                                                                                                                                                                                                                                                                                                                                                                                                                                                                                                                                                                                                                                                                                                                                                                                                              | ARRIBA NACHO TORTILAS 84g             | CHIPS    | \$1.15 |
| 30 202                                                                                                                                                                                                                                                                                                                                                                                                                                                                                                                                                                                                                                                                                                                                                                                                                                                                                                                                                                                                                                                                                                                                                                                                                                                                                                                                                                                                                                                                                                                                                                                                                                                                                                                                                                                                                                                                                                                                                                                                                                                                                                                         | Approximately and                                                                                                                                                                                                                                                                                                                                                                                                                                                                                                                                                                                                                                                                                                                                                                                                                                                                                                                                                                                                                                                                                                                                                                                                                                                                                                                                                                                                                                                                                                                                                                                                                                                                                                                                                                                                                                                                                                                                                                                                                                                                                                                                                                                                                                                                                                                                                                                                                                                                                                                                      | BBQ CORN CHIPS 85g                    | CHIPS    | \$1.15 |
| Costo                                                                                                                                                                                                                                                                                                                                                                                                                                                                                                                                                                                                                                                                                                                                                                                                                                                                                                                                                                                                                                                                                                                                                                                                                                                                                                                                                                                                                                                                                                                                                                                                                                                                                                                                                                                                                                                                                                                                                                                                                                                                                                                          | 30                                                                                                                                                                                                                                                                                                                                                                                                                                                                                                                                                                                                                                                                                                                                                                                                                                                                                                                                                                                                                                                                                                                                                                                                                                                                                                                                                                                                                                                                                                                                                                                                                                                                                                                                                                                                                                                                                                                                                                                                                                                                                                                                                                                                                                                                                                                                                                                                                                                                                                                                                     | CHEETOS CHEDDER JALAPENO 54g          | CHIPS    | \$0.66 |
| 1132                                                                                                                                                                                                                                                                                                                                                                                                                                                                                                                                                                                                                                                                                                                                                                                                                                                                                                                                                                                                                                                                                                                                                                                                                                                                                                                                                                                                                                                                                                                                                                                                                                                                                                                                                                                                                                                                                                                                                                                                                                                                                                                           |                                                                                                                                                                                                                                                                                                                                                                                                                                                                                                                                                                                                                                                                                                                                                                                                                                                                                                                                                                                                                                                                                                                                                                                                                                                                                                                                                                                                                                                                                                                                                                                                                                                                                                                                                                                                                                                                                                                                                                                                                                                                                                                                                                                                                                                                                                                                                                                                                                                                                                                                                        | CHEETOS CRUNCHY 70g                   | CHIPS    | \$0.85 |
| Dontos                                                                                                                                                                                                                                                                                                                                                                                                                                                                                                                                                                                                                                                                                                                                                                                                                                                                                                                                                                                                                                                                                                                                                                                                                                                                                                                                                                                                                                                                                                                                                                                                                                                                                                                                                                                                                                                                                                                                                                                                                                                                                                                         |                                                                                                                                                                                                                                                                                                                                                                                                                                                                                                                                                                                                                                                                                                                                                                                                                                                                                                                                                                                                                                                                                                                                                                                                                                                                                                                                                                                                                                                                                                                                                                                                                                                                                                                                                                                                                                                                                                                                                                                                                                                                                                                                                                                                                                                                                                                                                                                                                                                                                                                                                        | DORITOS COOL RANCH 70g                | CHIPS    | \$0.63 |
|                                                                                                                                                                                                                                                                                                                                                                                                                                                                                                                                                                                                                                                                                                                                                                                                                                                                                                                                                                                                                                                                                                                                                                                                                                                                                                                                                                                                                                                                                                                                                                                                                                                                                                                                                                                                                                                                                                                                                                                                                                                                                                                                | Doritos                                                                                                                                                                                                                                                                                                                                                                                                                                                                                                                                                                                                                                                                                                                                                                                                                                                                                                                                                                                                                                                                                                                                                                                                                                                                                                                                                                                                                                                                                                                                                                                                                                                                                                                                                                                                                                                                                                                                                                                                                                                                                                                                                                                                                                                                                                                                                                                                                                                                                                                                                | DORITOS NACHO CHEESE 70gm             | CHIPS    | \$0.85 |
| Doritos                                                                                                                                                                                                                                                                                                                                                                                                                                                                                                                                                                                                                                                                                                                                                                                                                                                                                                                                                                                                                                                                                                                                                                                                                                                                                                                                                                                                                                                                                                                                                                                                                                                                                                                                                                                                                                                                                                                                                                                                                                                                                                                        |                                                                                                                                                                                                                                                                                                                                                                                                                                                                                                                                                                                                                                                                                                                                                                                                                                                                                                                                                                                                                                                                                                                                                                                                                                                                                                                                                                                                                                                                                                                                                                                                                                                                                                                                                                                                                                                                                                                                                                                                                                                                                                                                                                                                                                                                                                                                                                                                                                                                                                                                                        | DORITOS ZESTY CHEESE 70gm             | CHIPS    | \$0.85 |
| HERRIS TO THE PARTY OF THE PART | CHEEZIES                                                                                                                                                                                                                                                                                                                                                                                                                                                                                                                                                                                                                                                                                                                                                                                                                                                                                                                                                                                                                                                                                                                                                                                                                                                                                                                                                                                                                                                                                                                                                                                                                                                                                                                                                                                                                                                                                                                                                                                                                                                                                                                                                                                                                                                                                                                                                                                                                                                                                                                                               | HAWKINS CHEEZIES 45g                  | CHIPS    | \$0.76 |
|                                                                                                                                                                                                                                                                                                                                                                                                                                                                                                                                                                                                                                                                                                                                                                                                                                                                                                                                                                                                                                                                                                                                                                                                                                                                                                                                                                                                                                                                                                                                                                                                                                                                                                                                                                                                                                                                                                                                                                                                                                                                                                                                | HICKORY                                                                                                                                                                                                                                                                                                                                                                                                                                                                                                                                                                                                                                                                                                                                                                                                                                                                                                                                                                                                                                                                                                                                                                                                                                                                                                                                                                                                                                                                                                                                                                                                                                                                                                                                                                                                                                                                                                                                                                                                                                                                                                                                                                                                                                                                                                                                                                                                                                                                                                                                                | HERR'S PIZZA CHEESIES 28g             | CHIPS    | \$0.55 |
| =                                                                                                                                                                                                                                                                                                                                                                                                                                                                                                                                                                                                                                                                                                                                                                                                                                                                                                                                                                                                                                                                                                                                                                                                                                                                                                                                                                                                                                                                                                                                                                                                                                                                                                                                                                                                                                                                                                                                                                                                                                                                                                                              | JULIENIES<br>A L'HICKORY                                                                                                                                                                                                                                                                                                                                                                                                                                                                                                                                                                                                                                                                                                                                                                                                                                                                                                                                                                                                                                                                                                                                                                                                                                                                                                                                                                                                                                                                                                                                                                                                                                                                                                                                                                                                                                                                                                                                                                                                                                                                                                                                                                                                                                                                                                                                                                                                                                                                                                                               | HICKORY STICKS 65g                    | CHIPS    | \$0.85 |
| Fitos                                                                                                                                                                                                                                                                                                                                                                                                                                                                                                                                                                                                                                                                                                                                                                                                                                                                                                                                                                                                                                                                                                                                                                                                                                                                                                                                                                                                                                                                                                                                                                                                                                                                                                                                                                                                                                                                                                                                                                                                                                                                                                                          | laus                                                                                                                                                                                                                                                                                                                                                                                                                                                                                                                                                                                                                                                                                                                                                                                                                                                                                                                                                                                                                                                                                                                                                                                                                                                                                                                                                                                                                                                                                                                                                                                                                                                                                                                                                                                                                                                                                                                                                                                                                                                                                                                                                                                                                                                                                                                                                                                                                                                                                                                                                   | LAY'S HOOPS BBQ 57g                   | CHIPS    | \$0.66 |
| (Curs                                                                                                                                                                                                                                                                                                                                                                                                                                                                                                                                                                                                                                                                                                                                                                                                                                                                                                                                                                                                                                                                                                                                                                                                                                                                                                                                                                                                                                                                                                                                                                                                                                                                                                                                                                                                                                                                                                                                                                                                                                                                                                                          | Barbocus<br>Barbocus<br>Barbocus<br>Barbocus<br>Barbocus<br>Barbocus<br>Barbocus<br>Barbocus<br>Barbocus<br>Barbocus<br>Barbocus<br>Barbocus<br>Barbocus<br>Barbocus<br>Barbocus<br>Barbocus<br>Barbocus<br>Barbocus<br>Barbocus<br>Barbocus<br>Barbocus<br>Barbocus<br>Barbocus<br>Barbocus<br>Barbocus<br>Barbocus<br>Barbocus<br>Barbocus<br>Barbocus<br>Barbocus<br>Barbocus<br>Barbocus<br>Barbocus<br>Barbocus<br>Barbocus<br>Barbocus<br>Barbocus<br>Barbocus<br>Barbocus<br>Barbocus<br>Barbocus<br>Barbocus<br>Barbocus<br>Barbocus<br>Barbocus<br>Barbocus<br>Barbocus<br>Barbocus<br>Barbocus<br>Barbocus<br>Barbocus<br>Barbocus<br>Barbocus<br>Barbocus<br>Barbocus<br>Barbocus<br>Barbocus<br>Barbocus<br>Barbocus<br>Barbocus<br>Barbocus<br>Barbocus<br>Barbocus<br>Barbocus<br>Barbocus<br>Barbocus<br>Barbocus<br>Barbocus<br>Barbocus<br>Barbocus<br>Barbocus<br>Barbocus<br>Barbocus<br>Barbocus<br>Barbocus<br>Barbocus<br>Barbocus<br>Barbocus<br>Barbocus<br>Barbocus<br>Barbocus<br>Barbocus<br>Barbocus<br>Barbocus<br>Barbocus<br>Barbocus<br>Barbocus<br>Barbocus<br>Barbocus<br>Barbocus<br>Barbocus<br>Barbocus<br>Barbocus<br>Barbocus<br>Barbocus<br>Barbocus<br>Barbocus<br>Barbocus<br>Barbocus<br>Barbocus<br>Barbocus<br>Barbocus<br>Barbocus<br>Barbocus<br>Barbocus<br>Barbocus<br>Barbocus<br>Barbocus<br>Barbocus<br>Barbocus<br>Barbocus<br>Barbocus<br>Barbocus<br>Barbocus<br>Barbocus<br>Barbocus<br>Barbocus<br>Barbocus<br>Barbocus<br>Barbocus<br>Barbocus<br>Barbocus<br>Barbocus<br>Barbocus<br>Barbocus<br>Barbocus<br>Barbocus<br>Barbocus<br>Barbocus<br>Barbocus<br>Barbocus<br>Barbocus<br>Barbocus<br>Barbocus<br>Barbocus<br>Barbocus<br>Barbocus<br>Barbocus<br>Barbocus<br>Barbocus<br>Barbocus<br>Barbocus<br>Barbocus<br>Barbocus<br>Barbocus<br>Barbocus<br>Barbocus<br>Barbocus<br>Barbocus<br>Barbocus<br>Barbocus<br>Barbocus<br>Barbocus<br>Barbocus<br>Barbocus<br>Barbocus<br>Barbocus<br>Barbocus<br>Barbocus<br>Barbocus<br>Barbocus<br>Barbocus<br>Barbocus<br>Barbocus<br>Barbocus<br>Barbocus<br>Barbocus<br>Barbocus<br>Barbocus<br>Barbocus<br>Barbocus<br>Barbocus<br>Barbocus<br>Barbocus<br>Barbocus<br>Barbocus<br>Barbocus<br>Barbocus<br>Barbocus<br>Barbocus<br>Barbocus<br>Barbocus<br>Barbocus<br>Barbocus<br>Barbocus<br>Barbocus<br>Barbocus<br>Barbocus<br>Barbocus<br>Barbocus<br>Barbocus<br>Barbocus<br>Barbocus<br>Barbocus<br>Barbocus<br>Barbocus<br>Barbocus<br>Barbocus<br>Barbocus<br>Barbocus<br>Barbocus<br>Barbocus<br>Barbocus<br>Barbocus<br>Barboc | LAYS BBQ 60g                          | CHIPS    | \$0.85 |
| Dill Fickle                                                                                                                                                                                                                                                                                                                                                                                                                                                                                                                                                                                                                                                                                                                                                                                                                                                                                                                                                                                                                                                                                                                                                                                                                                                                                                                                                                                                                                                                                                                                                                                                                                                                                                                                                                                                                                                                                                                                                                                                                                                                                                                    |                                                                                                                                                                                                                                                                                                                                                                                                                                                                                                                                                                                                                                                                                                                                                                                                                                                                                                                                                                                                                                                                                                                                                                                                                                                                                                                                                                                                                                                                                                                                                                                                                                                                                                                                                                                                                                                                                                                                                                                                                                                                                                                                                                                                                                                                                                                                                                                                                                                                                                                                                        | LAY'S DILL PICKLE CHIPS 40g           | CHIPS    | \$0.66 |
|                                                                                                                                                                                                                                                                                                                                                                                                                                                                                                                                                                                                                                                                                                                                                                                                                                                                                                                                                                                                                                                                                                                                                                                                                                                                                                                                                                                                                                                                                                                                                                                                                                                                                                                                                                                                                                                                                                                                                                                                                                                                                                                                |                                                                                                                                                                                                                                                                                                                                                                                                                                                                                                                                                                                                                                                                                                                                                                                                                                                                                                                                                                                                                                                                                                                                                                                                                                                                                                                                                                                                                                                                                                                                                                                                                                                                                                                                                                                                                                                                                                                                                                                                                                                                                                                                                                                                                                                                                                                                                                                                                                                                                                                                                        | LAY'S KETCHUP 60g                     | CHIPS    | \$0.79 |
| POPPABLES                                                                                                                                                                                                                                                                                                                                                                                                                                                                                                                                                                                                                                                                                                                                                                                                                                                                                                                                                                                                                                                                                                                                                                                                                                                                                                                                                                                                                                                                                                                                                                                                                                                                                                                                                                                                                                                                                                                                                                                                                                                                                                                      | (Qus                                                                                                                                                                                                                                                                                                                                                                                                                                                                                                                                                                                                                                                                                                                                                                                                                                                                                                                                                                                                                                                                                                                                                                                                                                                                                                                                                                                                                                                                                                                                                                                                                                                                                                                                                                                                                                                                                                                                                                                                                                                                                                                                                                                                                                                                                                                                                                                                                                                                                                                                                   | LAY'S POPPABLES 57g                   | CHIPS    | \$1.51 |
| 4.6.8                                                                                                                                                                                                                                                                                                                                                                                                                                                                                                                                                                                                                                                                                                                                                                                                                                                                                                                                                                                                                                                                                                                                                                                                                                                                                                                                                                                                                                                                                                                                                                                                                                                                                                                                                                                                                                                                                                                                                                                                                                                                                                                          | Cassic                                                                                                                                                                                                                                                                                                                                                                                                                                                                                                                                                                                                                                                                                                                                                                                                                                                                                                                                                                                                                                                                                                                                                                                                                                                                                                                                                                                                                                                                                                                                                                                                                                                                                                                                                                                                                                                                                                                                                                                                                                                                                                                                                                                                                                                                                                                                                                                                                                                                                                                                                 | LAY'S ORIGINAL 60g                    | CHIPS    | \$0.85 |
| Mar Vickeus                                                                                                                                                                                                                                                                                                                                                                                                                                                                                                                                                                                                                                                                                                                                                                                                                                                                                                                                                                                                                                                                                                                                                                                                                                                                                                                                                                                                                                                                                                                                                                                                                                                                                                                                                                                                                                                                                                                                                                                                                                                                                                                    |                                                                                                                                                                                                                                                                                                                                                                                                                                                                                                                                                                                                                                                                                                                                                                                                                                                                                                                                                                                                                                                                                                                                                                                                                                                                                                                                                                                                                                                                                                                                                                                                                                                                                                                                                                                                                                                                                                                                                                                                                                                                                                                                                                                                                                                                                                                                                                                                                                                                                                                                                        | MISS VICKIES SALT & VINEGAR 55g       | CHIPS    | \$0.85 |
| ta Navia                                                                                                                                                                                                                                                                                                                                                                                                                                                                                                                                                                                                                                                                                                                                                                                                                                                                                                                                                                                                                                                                                                                                                                                                                                                                                                                                                                                                                                                                                                                                                                                                                                                                                                                                                                                                                                                                                                                                                                                                                                                                                                                       | Ridsles                                                                                                                                                                                                                                                                                                                                                                                                                                                                                                                                                                                                                                                                                                                                                                                                                                                                                                                                                                                                                                                                                                                                                                                                                                                                                                                                                                                                                                                                                                                                                                                                                                                                                                                                                                                                                                                                                                                                                                                                                                                                                                                                                                                                                                                                                                                                                                                                                                                                                                                                                | RIDGIES ALL DRESSED 66g               | CHIPS    | \$1.15 |
| Riagles                                                                                                                                                                                                                                                                                                                                                                                                                                                                                                                                                                                                                                                                                                                                                                                                                                                                                                                                                                                                                                                                                                                                                                                                                                                                                                                                                                                                                                                                                                                                                                                                                                                                                                                                                                                                                                                                                                                                                                                                                                                                                                                        | 3                                                                                                                                                                                                                                                                                                                                                                                                                                                                                                                                                                                                                                                                                                                                                                                                                                                                                                                                                                                                                                                                                                                                                                                                                                                                                                                                                                                                                                                                                                                                                                                                                                                                                                                                                                                                                                                                                                                                                                                                                                                                                                                                                                                                                                                                                                                                                                                                                                                                                                                                                      | RIDGIES SOURCREAM/ONION/BACON 66g     | CHIPS    | \$1.15 |
| Ond X                                                                                                                                                                                                                                                                                                                                                                                                                                                                                                                                                                                                                                                                                                                                                                                                                                                                                                                                                                                                                                                                                                                                                                                                                                                                                                                                                                                                                                                                                                                                                                                                                                                                                                                                                                                                                                                                                                                                                                                                                                                                                                                          | Old & Dutch                                                                                                                                                                                                                                                                                                                                                                                                                                                                                                                                                                                                                                                                                                                                                                                                                                                                                                                                                                                                                                                                                                                                                                                                                                                                                                                                                                                                                                                                                                                                                                                                                                                                                                                                                                                                                                                                                                                                                                                                                                                                                                                                                                                                                                                                                                                                                                                                                                                                                                                                            | OLD DUTCH RIPPLE PARM/BPEP 66g        | CHIPS    | \$1.15 |
| Old                                                                                                                                                                                                                                                                                                                                                                                                                                                                                                                                                                                                                                                                                                                                                                                                                                                                                                                                                                                                                                                                                                                                                                                                                                                                                                                                                                                                                                                                                                                                                                                                                                                                                                                                                                                                                                                                                                                                                                                                                                                                                                                            | Pingles<br>Pingles                                                                                                                                                                                                                                                                                                                                                                                                                                                                                                                                                                                                                                                                                                                                                                                                                                                                                                                                                                                                                                                                                                                                                                                                                                                                                                                                                                                                                                                                                                                                                                                                                                                                                                                                                                                                                                                                                                                                                                                                                                                                                                                                                                                                                                                                                                                                                                                                                                                                                                                                     | OLD DUTCH SALT & VINEGAR 66g          | CHIPS    | \$1.15 |
| <b>@</b>                                                                                                                                                                                                                                                                                                                                                                                                                                                                                                                                                                                                                                                                                                                                                                                                                                                                                                                                                                                                                                                                                                                                                                                                                                                                                                                                                                                                                                                                                                                                                                                                                                                                                                                                                                                                                                                                                                                                                                                                                                                                                                                       | Pringles                                                                                                                                                                                                                                                                                                                                                                                                                                                                                                                                                                                                                                                                                                                                                                                                                                                                                                                                                                                                                                                                                                                                                                                                                                                                                                                                                                                                                                                                                                                                                                                                                                                                                                                                                                                                                                                                                                                                                                                                                                                                                                                                                                                                                                                                                                                                                                                                                                                                                                                                               | PRINGLES BBQ 156g                     | CHIPS    | \$3.14 |
| 8                                                                                                                                                                                                                                                                                                                                                                                                                                                                                                                                                                                                                                                                                                                                                                                                                                                                                                                                                                                                                                                                                                                                                                                                                                                                                                                                                                                                                                                                                                                                                                                                                                                                                                                                                                                                                                                                                                                                                                                                                                                                                                                              |                                                                                                                                                                                                                                                                                                                                                                                                                                                                                                                                                                                                                                                                                                                                                                                                                                                                                                                                                                                                                                                                                                                                                                                                                                                                                                                                                                                                                                                                                                                                                                                                                                                                                                                                                                                                                                                                                                                                                                                                                                                                                                                                                                                                                                                                                                                                                                                                                                                                                                                                                        | PRINGLES SALT & VINEGAR 156g          | CHIPS    | \$3.14 |
| Guntfood                                                                                                                                                                                                                                                                                                                                                                                                                                                                                                                                                                                                                                                                                                                                                                                                                                                                                                                                                                                                                                                                                                                                                                                                                                                                                                                                                                                                                                                                                                                                                                                                                                                                                                                                                                                                                                                                                                                                                                                                                                                                                                                       | pringles<br>Sylmoso                                                                                                                                                                                                                                                                                                                                                                                                                                                                                                                                                                                                                                                                                                                                                                                                                                                                                                                                                                                                                                                                                                                                                                                                                                                                                                                                                                                                                                                                                                                                                                                                                                                                                                                                                                                                                                                                                                                                                                                                                                                                                                                                                                                                                                                                                                                                                                                                                                                                                                                                    | PRINGLES SALT & VINEGAR GRAB n GO 68g | CHIPS    | \$1.34 |
| TO WILLIAM STATE OF THE STATE O | Sun;                                                                                                                                                                                                                                                                                                                                                                                                                                                                                                                                                                                                                                                                                                                                                                                                                                                                                                                                                                                                                                                                                                                                                                                                                                                                                                                                                                                                                                                                                                                                                                                                                                                                                                                                                                                                                                                                                                                                                                                                                                                                                                                                                                                                                                                                                                                                                                                                                                                                                                                                                   | SMARTFOOD POPCORN 45g                 | CHIPS    | \$0.85 |
|                                                                                                                                                                                                                                                                                                                                                                                                                                                                                                                                                                                                                                                                                                                                                                                                                                                                                                                                                                                                                                                                                                                                                                                                                                                                                                                                                                                                                                                                                                                                                                                                                                                                                                                                                                                                                                                                                                                                                                                                                                                                                                                                | ME                                                                                                                                                                                                                                                                                                                                                                                                                                                                                                                                                                                                                                                                                                                                                                                                                                                                                                                                                                                                                                                                                                                                                                                                                                                                                                                                                                                                                                                                                                                                                                                                                                                                                                                                                                                                                                                                                                                                                                                                                                                                                                                                                                                                                                                                                                                                                                                                                                                                                                                                                     | SUNCHIPS CHEDDAR 60g                  | CHIPS    | \$0.85 |